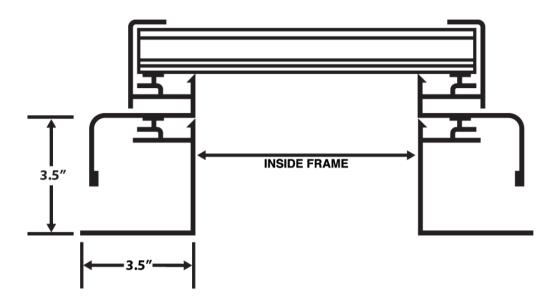

## **ORDER FORM:**

Operable Glass Self Flashing Skylight

## JC Barry Manufacturing Inc

7032 Danyeur Rd, Redding, CA 96001

Phone: (530) 244-6666 Fax: (530) 244-3523

jcbarryskylights@gmail.com





## Please Check Attributes Below that Apply to Your Order:

| Frame Color:                                         | <u>Operator Type:</u>                                                                | <u>Glaze Type:</u>                              | <u>Glass Type:</u>                                                  |
|------------------------------------------------------|--------------------------------------------------------------------------------------|-------------------------------------------------|---------------------------------------------------------------------|
| ☐ Mill Finish ☐ Bronze Finish ☐ White Finish ☐ Other | ☐ Single Spindle ☐ Dual Spindle ☐ Manual Truth ☐ Electric Operable ☐ Telescopic Pole | Dual Pane  Glass Tint: Clear White Bronze Other | ☐ Standard Tempe