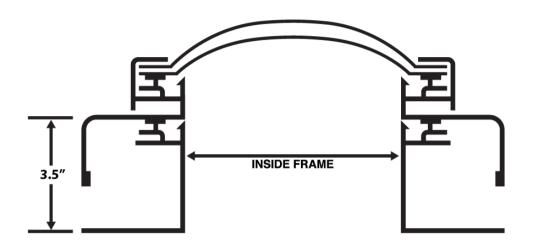

## **ORDER FORM:**

Operable Acrylic Dome Self Flashing Skylight

## JC Barry Manufacturing Inc

7032 Danyeur Rd, Redding, CA 96001 Phone: (530) 244-6666

Fax: (530) 244-3523

jcbarryskylights@gmail.com





## Please Check Attributes Below that Apply to Your Order:

| Frame Color:                                                                                                                                                                       | <b>Dome Glaze:</b>                        | <b>Dome Color:</b>                                             | <b>Operator Type:</b>                                                                |
|------------------------------------------------------------------------------------------------------------------------------------------------------------------------------------|-------------------------------------------|----------------------------------------------------------------|--------------------------------------------------------------------