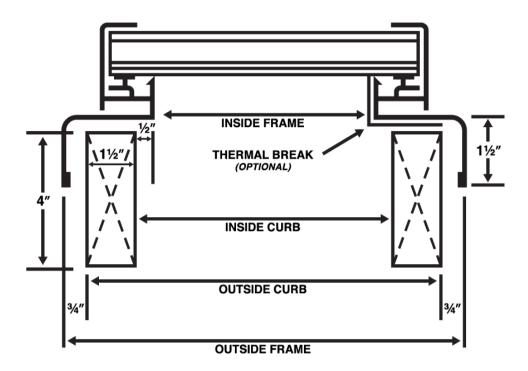

## <u>Please Check Attributes Below that Apply to Your Order:</u>

| Frame Color:          | <u>Glass Type:</u> | <u>Glass Tint:</u> | <u>Thermal</u> | Break: |
|-----------------------|--------------------|--------------------|----------------|--------|
| 🔲 Mill Finish         | Standard Tempered  | Clear              | Yes            | 🗌 No   |
| 🔲 Bronze Finish       | LoE 366            | ☐ White            |                |        |
| 🔲 White Finish        | <u>Glaze Type:</u> | Bronze             |                |        |
| Other                 | 🔲 Dual Pane        | Other              |                |        |
| Quantity Ordered:     | Customer or PO#:   |                    |                |        |
| Special Instructions: |                    |                    |                |        |