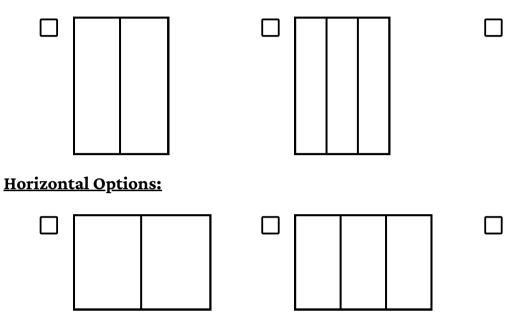

## **ORDER FORM:**

Glass Fixed Curb Mount Divided Skylight

## JC Barry Manufacturing Inc

7032 Danyeur Rd, Redding, CA 96001 Phone: (530) 244-6666 Fax: (530) 244-3523 jcbarryskylights@gmail.com



## Vertical Options:





## <u>Please Check Attributes Below that Apply to Your Order:</u>

| Frame Color:            | <u>Glass Type:</u> | <u>Glaze Type:</u>    | <u>Glass Tint:</u> |
|-------------------------|--------------------|-----------------------|--------------------|
| 🔲 Mill Finish           | Standard Tempered  | 🔲 Dual Pane           | Clear              |
| 🔲 Bronze Finish         | LoE 366            | <u>Thermal Break:</u> | ☐ White            |
| 🔲 White Finish          |                    | 🗌 Yes 🗌 No            | Bronze             |
| Other                   |                    |                       | Other              |
| Quantity Ordered:       | C                  | ustomer or PO#:       |                    |
| - •                     |                    |