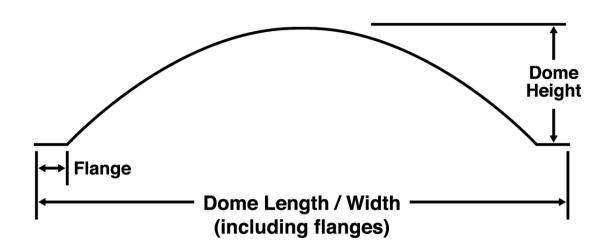

## Please Check Attributes Below that Apply to Your Order:

| Measurements:                                                                                                                                                                      | <u>Flange Size:</u> | Dome Color:      | <u>Dome Count:</u> |
|------------------------------------------------------------------------------------------------------------------------------------------------------------------------------------|---------------------|------------------|--------------------|
| Height:                                                                                                                                                                            | ☐ 3/4" Flange       | Bronze           | ☐ Single Dome      |
| Length:                                                                                                                                                                            | ☐ 1" Flange         | ☐ White          | ☐ Double Dome      |
| Width:                                                                                                                                                                             | ☐ 1 - 1/2" Flange   | Clear            | Triple Dome        |
|                                                                                                                                                                                    |                     |                  |                    |
| Quantity Ordered:                                                                                                                                                                  |                     | Customer or PO#: |                    |
| Special Instructions:                                                                                                                                                              |                     |                  |                    |
| Upon our receipt of this signed confirmation, production for the above listed products will be scheduled. Confirmed orders are non-cancelable, non-refundable, and non-returnable. |                     |                  |                    |
| Print Name:                                                                                                                                                                        |                     |                  |                    |
| Signature:                                                                                                                                                                         |                     | Date:            |                    |