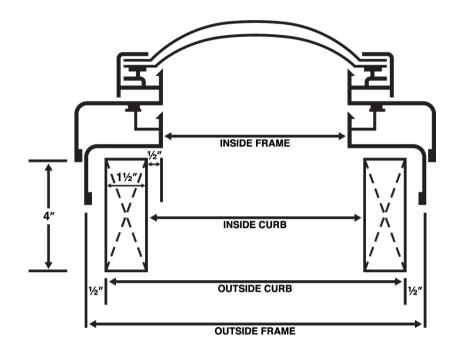

## **ORDER FORM:**

Acrylic Dome Operable Curb Mount Skylight

## JC Barry Manufacturing Inc

7032 Danyeur Rd, Redding, CA 96001

Phone: (530) 244-6666 Fax: (530) 244-3523

jcbarryskylights@gmail.com





## Please Check Attributes Below that Apply to Your Order:

| Frame Color:                                                                                                                                                                       | <b>Dome Glaze:</b>                                                   | <b>Dome Color:</b>                                             | <b>Operator Type:</b>                                                                |
|------------------------------------------------------------------------------------------------------------------------------------------------------------------------------------|----------------------------------------------------------------------|----------------------------------------------------------------|--------------