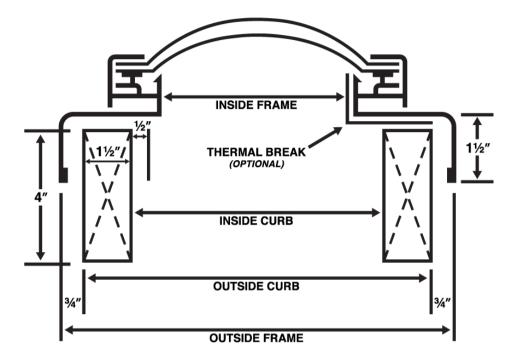

## **ORDER FORM:**

Acrylic Dome Fixed Curb Mount Skylight JC Barry Manufacturing Inc 7032 Danyeur Rd, Redding, CA 96001 Phone: (530) 244-6666 Fax: (530) 244-3523 jcbarryskylights@gmail.com





## <u>Please Check Attributes Below that Apply to Your Order:</u>

| <u>Dome Type:</u>     | Dome Color: | Frame Color:     | <u>Thermal Break:</u> |      |
|-----------------------|-------------|------------------|-----------------------|------|
| Single Dome           | Clear       | 🔲 Mill Finish    | Yes                   | 🗌 No |
| 🔲 Double Dome         | ☐ White     | 🔲 Bronze Finish  |                       |      |
| Triple Dome           | Bronze      | 🔲 White Finish   |                       |      |
|                       |             | Other            |                       |      |
|                       |             |                  |                       |      |
| Quantity Ordered:     |             | Customer or PO#: |                       |      |
| Special I